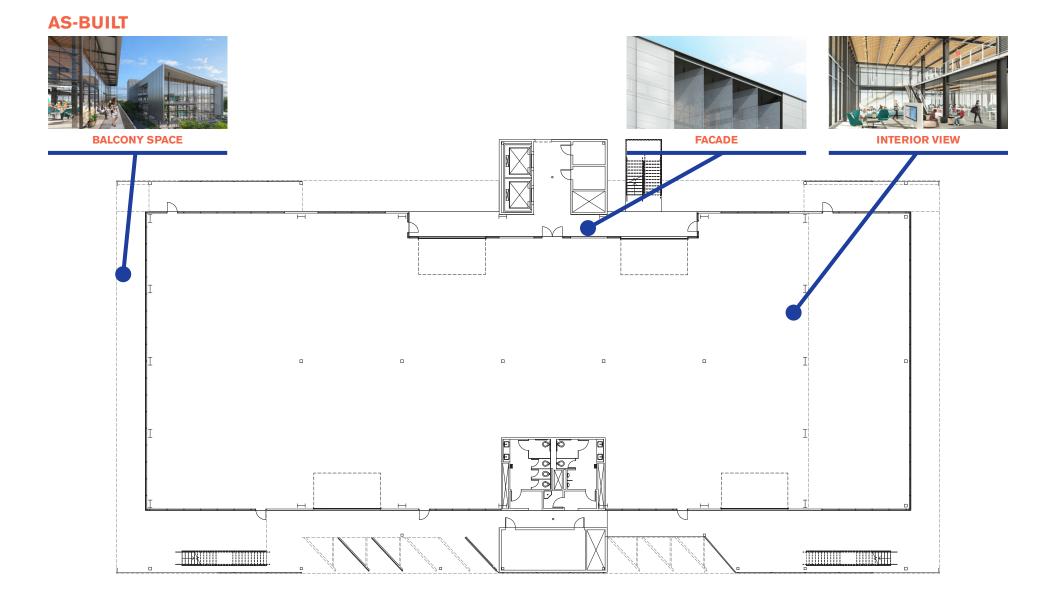

**BUILDING B FLOOR PLANS** 



TRADITIONAL OFFICE LAYOUT 128 OCCUPANTS APPROXIMATELY 18,800 147 USF / PERSON

### **BUILDING B - LEVEL 1 - SINGLE TENANT**





**RIOS CLEMENTI HALE STUDIOS** 



#### **PROSPECTIVE TEST FIT**



TRADITIONAL OFFICE LAYOUT 147 OCCUPANTS APPROXIMATELY 22,000 (LEVEL 1 & 2 COMBINED) 150 USF / PERSON

## BUILDING B - LEVEL 1 - SPLIT TENANT





## **RIOS CLEMENTI HALE STUDIOS**



#### **PROSPECTIVE TEST FIT**



TRADITIONAL OFFICE LAYOUT 147 OCCUPANTS APPROXIMATELY 22,000 SF (LEVEL 1 & 2 COMBINED) 150 USF / PERSON

# BUILDING B - LEVEL 2 - SPLIT TENANT





## **RIOS CLEMENTI HALE STUDIOS**





BUILDING B - FLOOR 1 27,091 RSF







# BUILDING B - FLOOR 2 20,414 RSF









BUILDING B - FLOOR 3 25,348 RSF





BUILDING B - FLOOR 4 20,403 RSF