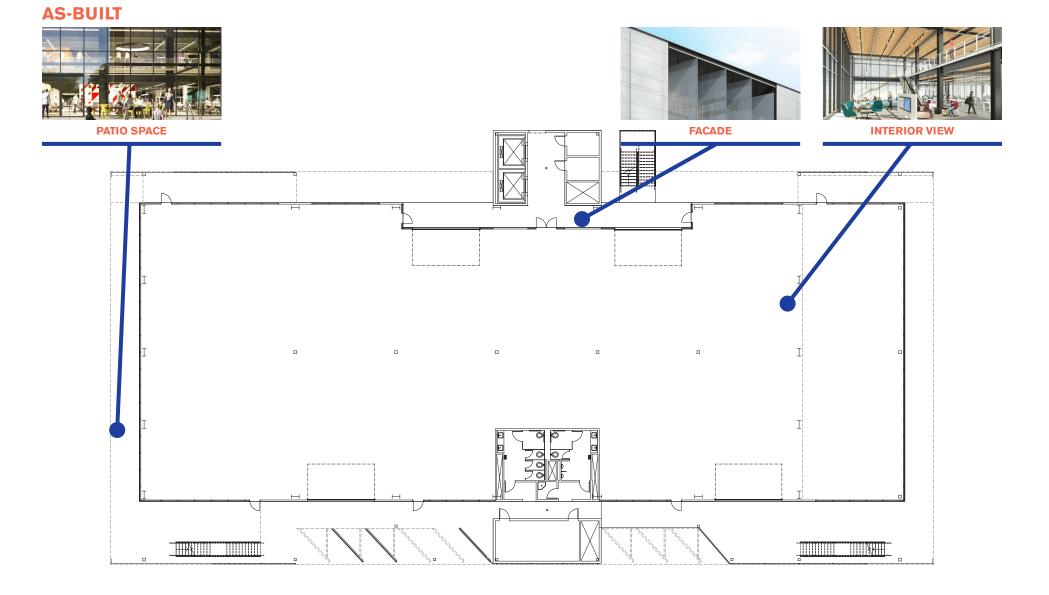

**BUILDING B FLOOR PLANS** 



TRADITIONAL OFFICE LAYOUT 128 OCCUPANTS APPROXIMATELY 18,800 147 USF / PERSON

### **BUILDING B - LEVEL 1 - SINGLE TENANT**





**RIOS CLEMENTI HALE STUDIOS** 



#### **PROSPECTIVE TEST FIT**



TRADITIONAL OFFICE LAYOUT 147 OCCUPANTS APPROXIMATELY 22,000 (LEVEL 1 & 2 COMBINED) 150 USF / PERSON

## BUILDING B - LEVEL 1 - SPLIT TENANT





## **RIOS CLEMENTI HALE STUDIOS**



#### **PROSPECTIVE TEST FIT**



TRADITIONAL OFFICE LAYOUT 147 OCCUPANTS APPROXIMATELY 22,000 SF (LEVEL 1 & 2 COMBINED) 150 USF / PERSON

# BUILDING B - LEVEL 2 - SPLIT TENANT





## **RIOS CLEMENTI HALE STUDIOS**





BUILDING B - FLOOR 1 27,091 RSF







# BUILDING B - FLOOR 2 20,414 RSF









BUILDING B - FLOOR 3 25,348 RSF





BUILDING B - FLOOR 4 20,403 RSF