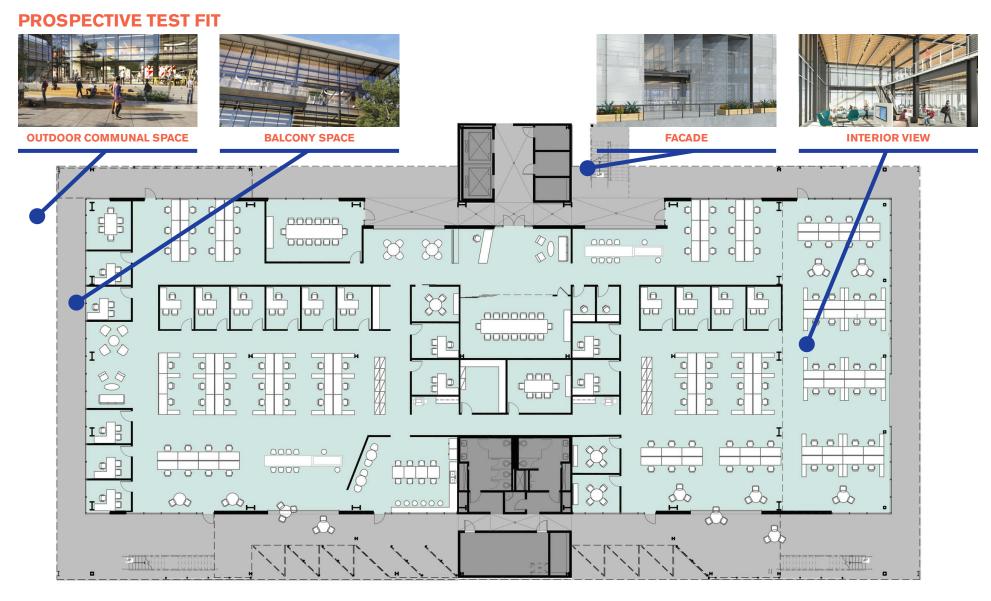

#### **PROSPECTIVE TEST FIT**

TRADITIONAL OFFICE LAYOUT 147 OCCUPANTS APPROXIMATELY 22,000 (LEVEL 1 & 2 COMBINED) 150 USF / PERSON