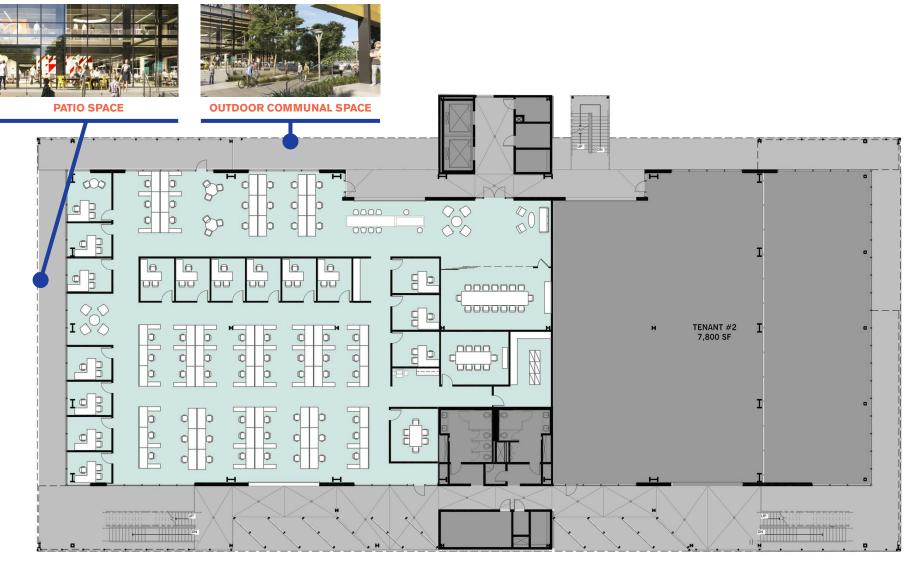

**BUILDING B FLOOR PLANS** 



TRADITIONAL OFFICE LAYOUT 128 OCCUPANTS APPROXIMATELY 18,800 147 USF / PERSON

### **BUILDING B - LEVEL 1 - SINGLE TENANT**





**RIOS CLEMENTI HALE STUDIOS** 



#### **PROSPECTIVE TEST FIT**



TRADITIONAL OFFICE LAYOUT 147 OCCUPANTS APPROXIMATELY 22,000 (LEVEL 1 & 2 COMBINED) 150 USF / PERSON

## BUILDING B - LEVEL 1 - SPLIT TENANT





## **RIOS CLEMENTI HALE STUDIOS**



#### **PROSPECTIVE TEST FIT**



TRADITIONAL OFFICE LAYOUT 147 OCCUPANTS APPROXIMATELY 22,000 SF (LEVEL 1 & 2 COMBINED) 150 USF / PERSON

# BUILDING B - LEVEL 2 - SPLIT TENANT





## **RIOS CLEMENTI HALE STUDIOS**





BUILDING B - FLOOR 1 27,091 RSF







# BUILDING B - FLOOR 2 20,414 RSF









BUILDING B - FLOOR 3 25,348 RSF





BUILDING B - FLOOR 4 20,403 RSF