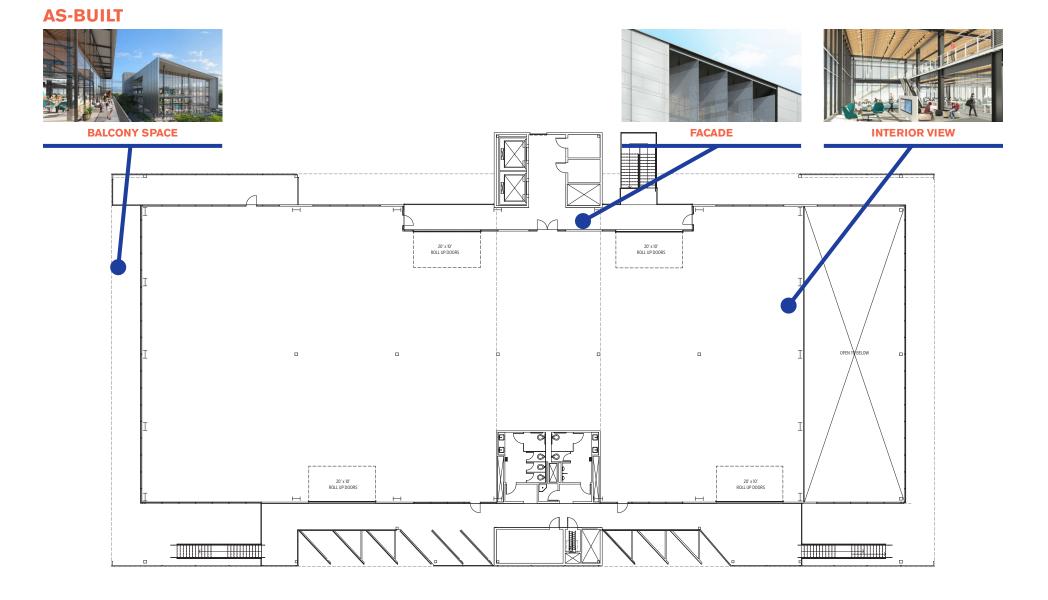

**BUILDING B FLOOR PLANS** 



TRADITIONAL OFFICE LAYOUT 128 OCCUPANTS APPROXIMATELY 18,800 147 USF / PERSON

### **BUILDING B - LEVEL 1 - SINGLE TENANT**





**RIOS CLEMENTI HALE STUDIOS** 



#### **PROSPECTIVE TEST FIT**



TRADITIONAL OFFICE LAYOUT 147 OCCUPANTS APPROXIMATELY 22,000 (LEVEL 1 & 2 COMBINED) 150 USF / PERSON

## BUILDING B - LEVEL 1 - SPLIT TENANT





## **RIOS CLEMENTI HALE STUDIOS**



#### **PROSPECTIVE TEST FIT**



TRADITIONAL OFFICE LAYOUT 147 OCCUPANTS APPROXIMATELY 22,000 SF (LEVEL 1 & 2 COMBINED) 150 USF / PERSON

# BUILDING B - LEVEL 2 - SPLIT TENANT





## **RIOS CLEMENTI HALE STUDIOS**





BUILDING B - FLOOR 1 27,091 RSF







# BUILDING B - FLOOR 2 20,414 RSF









BUILDING B - FLOOR 3 25,348 RSF





BUILDING B - FLOOR 4 20,403 RSF