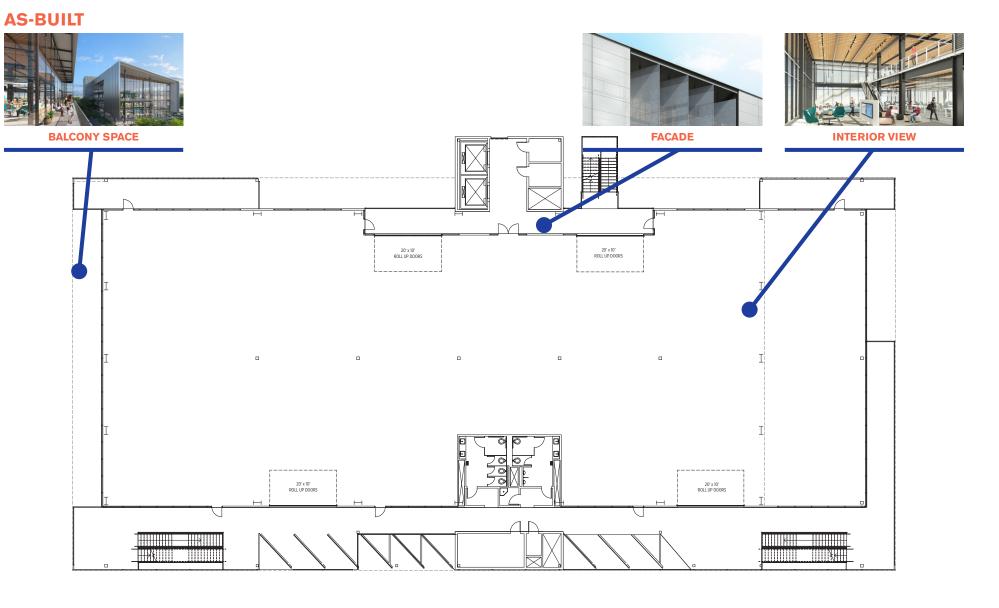

**BUILDING B FLOOR PLANS** 

TRADITIONAL OFFICE LAYOUT 128 OCCUPANTS APPROXIMATELY 18,800 147 USF / PERSON

### **BUILDING B - LEVEL 1 - SINGLE TENANT**

**RIOS CLEMENTI HALE STUDIOS** 